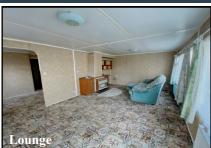

#### 2-Bedroom Park Home - approx 32' x 20'

Accommodation & approximate room dimensions:

- Omar Park Home
- Kitchen: approx 10'1" x 9'3". Range of floor and wall cupboards. Space for cooker, space for tall fridge/freezer & washing machine. Door to garden.
- Lounge: approx 19'1" x 11'7". Feature fireplace. Door to garden.
- Dining Area: approx 9'8" x 7'1". Cupboard housing combination gas boiler.
- Inner Hall: Cloaks cupboard
- Bedroom 1: approx 9'5" x 9'3". Fitted wardrobes.
- Bedroom 2: approx 9'4" x 6'11".
- Bathroom: Panelled bath. Wash Basin and WC.
- Gas Central Heating (system untested)
- PVCu Double-Glazing
- Small Patio Garden with Metal Shed
- Parking on rental basis subject to availability (approx £15 per month)
- Age Restriction 55+
- No Pets
- Well maintained Residential Park close to local amenities & Bournemouth Town Centre.