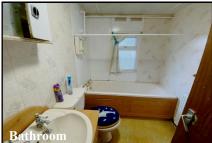

#### 2-Bedroom Park Home - approx 32' x 20'

Accommodation & approximate room dimensions:

- Omar Park Home
- Kitchen: approx 10'1" x 9'3". Range of floor and wall cupboards. Space for cooker, space for tall fridge/freezer & washing machine. Door to garden.
- Lounge: approx 19'1" x 11'7". Feature fireplace. Door to garden.
- Dining Area: approx 9'8" x 7'1". Cupboard housing combination gas boiler.
- Inner Hall: Cloaks cupboard
- Bedroom 1: approx 9'5" x 9'3". Fitted wardrobes.
- Bedroom 2: approx 9'4" x 6'11".
- Bathroom: Panelled bath. Wash Basin and WC.
- Gas Central Heating (system untested)
- PVCu Double-Glazing
- Small Patio Garden with Metal Shed
- Parking on rental basis subject to availability (approx £15 per month)
- Age Restriction 55+
- No Pets
- Well maintained Residential Park close to local amenities & Bournemouth Town Centre.