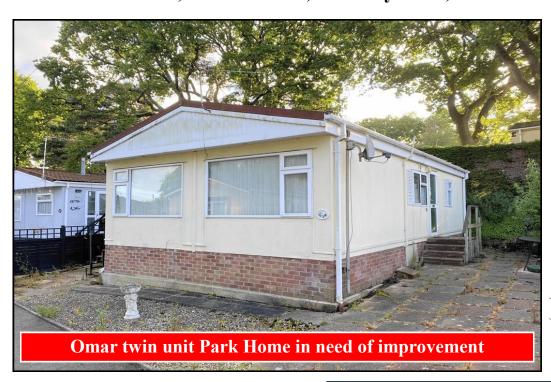

# 28 Doveshill Park, Barnes Road, Ensbury Park, Bournemouth. BH10 5AJ

This drawing has been prepared for diagrammatic purpose only. Not to scale.

#### 2-Bedroom Park Home - approx 32' x 20'

Accommodation & approximate room dimensions:

- Omar Park Home
- Kitchen: approx 10'1" x 9'3". Range of floor and wall cupboards. Space for cooker, space for tall fridge/freezer & washing machine. Door to garden.
- Lounge: approx 19'1" x 11'7". Feature fireplace. Door to garden.
- Dining Area: approx 9'8" x 7'1". Cupboard housing combination gas boiler.
- Inner Hall: Cloaks cupboard
- Bedroom 1: approx 9'5" x 9'3". Fitted wardrobes.
- Bedroom 2: approx 9'4" x 6'11".
- Bathroom: Panelled bath. Wash Basin and WC.
- Gas Central Heating (system untested)
- PVCu Double-Glazing
- Small Patio Garden with Metal Shed
- Parking on rental basis subject to availability (approx £15 per month)
- Age Restriction 55+
- No Pets
- Well maintained Residential Park close to local amenities & Bournemouth Town Centre.