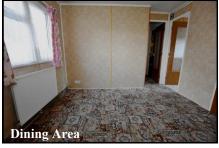

#### 2-Bedroom Park Home - approx 32' x 20'

Accommodation & approximate room dimensions:

- Omar Park Home
- Kitchen: approx 10'1" x 9'3". Range of floor and wall cupboards. Space for cooker, space for tall fridge/freezer & washing machine. Door to garden.
- Lounge: approx 19'1" x 11'7". Feature fireplace. Door to garden.
- Dining Area: approx 9'8" x 7'1". Cupboard housing combination gas boiler.
- Inner Hall: Cloaks cupboard
- Bedroom 1: approx 9'5" x 9'3". Fitted wardrobes.
- Bedroom 2: approx 9'4" x 6'11".
- Bathroom: Panelled bath. Wash Basin and WC.
- Gas Central Heating (system untested)
- PVCu Double-Glazing
- Small Patio Garden with Metal Shed
- Parking on rental basis subject to availability (approx £15 per month)
- Age Restriction 55+
- No Pets
- Well maintained Residential Park close to local amenities & Bournemouth Town Centre.