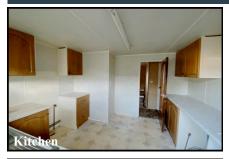

#### 2-Bedroom Park Home - approx 32' x 20'

Accommodation & approximate room dimensions:

- Omar Park Home
- Kitchen: approx 10'1" x 9'3". Range of floor and wall cupboards. Space for cooker, space for tall fridge/freezer & washing machine. Door to garden.
- Lounge: approx 19'1" x 11'7". Feature fireplace. Door to garden.
- Dining Area: approx 9'8" x 7'1". Cupboard housing combination gas boiler.
- Inner Hall: Cloaks cupboard
- Bedroom 1: approx 9'5" x 9'3". Fitted wardrobes.
- Bedroom 2: approx 9'4" x 6'11".
- Bathroom: Panelled bath. Wash Basin and WC.
- Gas Central Heating (system untested)
- PVCu Double-Glazing
- Small Patio Garden with Metal Shed
- Parking on rental basis subject to availability (approx £15 per month)
- Age Restriction 55+
- No Pets
- Well maintained Residential Park close to local amenities & Bournemouth Town Centre.