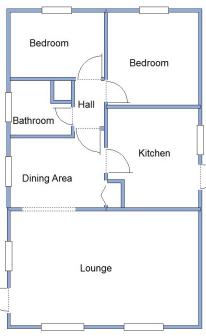

# 28 Doveshill Park, Barnes Road, Ensbury Park, Bournemouth. BH10 5AJ

This drawing has been prepared for diagrammatic purpose only. Not to scale.

#### 2-Bedroom Park Home - approx 32' x 20'

Accommodation & approximate room dimensions:

- Omar Park Home
- Kitchen: approx 10'1" x 9'3". Range of floor and wall cupboards. Space for cooker, space for tall fridge/freezer & washing machine. Door to garden.
- Lounge: approx 19'1" x 11'7". Feature fireplace. Door to garden.
- Dining Area: approx 9'8" x 7'1". Cupboard housing combination gas boiler.
- Inner Hall: Cloaks cupboard
- Bedroom 1: approx 9'5" x 9'3". Fitted wardrobes.
- Bedroom 2: approx 9'4" x 6'11".
- Bathroom: Panelled bath. Wash Basin and WC.
- Gas Central Heating (system untested)
- PVCu Double-Glazing
- Small Patio Garden with Metal Shed
- Parking on rental basis subject to availability (approx £15 per month)
- Age Restriction 55+
- No Pets
- Well maintained Residential Park close to local amenities & Bournemouth Town Centre.